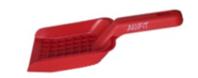

#### Other accessories

With the Anifit cat litter shovel, the clumps can be effortlessly and cleanly removed and disposed of.